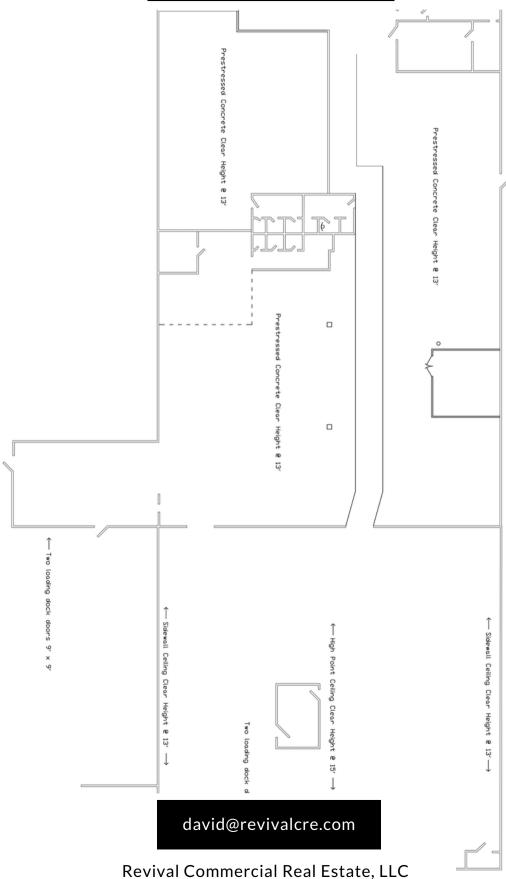

# 1500 North Front Street New Ulm, MN 56073 35,000 Square Feet Available / Situated on a 3 Acre Parcel

Light Industrial manufacturing building for Sale or Lease.
Currently vacant

- 8,000 sf Renovated Office Space
- 27,000 sf Warehouse / Production Space
- 13 15' Clear Height
- Fully sprinkled & HVAC throughout
- Well located / Easy access to Hwy 14 & 21
- Two Drive-in Bays / Two Dock Doors
- Ample parking and additional land for expansion