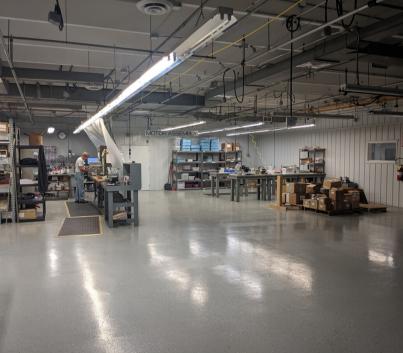

# 1500 North Front Street New Ulm, MN 56073 35,000 Square Feet Available / Situated on a 3 Acre Parcel

Light Industrial manufacturing building for Sale or Lease.
Currently vacant

- 8,000 sf Renovated Office Space
- 27,000 sf Warehouse / Production Space
- 13 15' Clear Height
- Fully sprinkled & HVAC throughout
- Well located / Easy access to Hwy 14 & 21
- Two Drive-in Bays / Two Dock Doors
- Ample parking and additional land for expansion