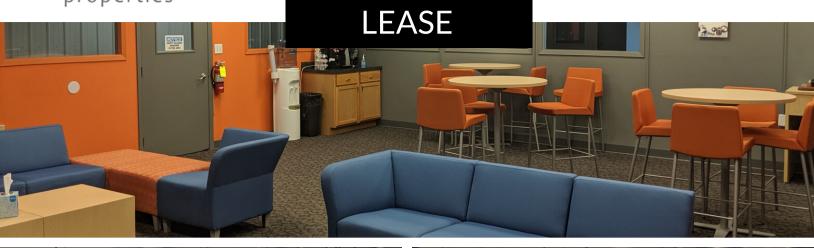

# 1500 North Front Street New Ulm, MN 56073 35,000 Square Feet Available / Situated on a 3 Acre Parcel

Light Industrial manufacturing building for Sale or Lease.
Currently vacant

- 8,000 sf Renovated Office Space
- 27,000 sf Warehouse / Production Space
- 13 15' Clear Height
- Fully sprinkled & HVAC throughout
- Well located / Easy access to Hwy 14 & 21
- Two Drive-in Bays / Two Dock Doors
- Ample parking and additional land for expansion