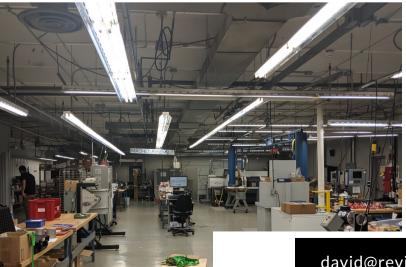

# 1500 North Front Street New Ulm, MN 56073 35,000 Square Feet Available / Situated on a 3 Acre Parcel

Light Industrial manufacturing building for Sale or Lease.
Currently vacant

- 8,000 sf Renovated Office Space
- 27,000 sf Warehouse / Production Space
- 13 15' Clear Height
- Fully sprinkled & HVAC throughout
- Well located / Easy access to Hwy 14 & 21
- Two Drive-in Bays / Two Dock Doors
- Ample parking and additional land for expansion