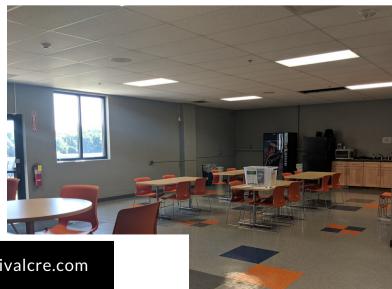

# 1500 North Front Street New Ulm, MN 56073 35,000 Square Feet Available / Situated on a 3 Acre Parcel

Light Industrial manufacturing building for Sale or Lease.
Currently vacant

- 8,000 sf Renovated Office Space
- 27,000 sf Warehouse / Production Space
- 13 15' Clear Height
- Fully sprinkled & HVAC throughout
- Well located / Easy access to Hwy 14 & 21
- Two Drive-in Bays / Two Dock Doors
- Ample parking and additional land for expansion