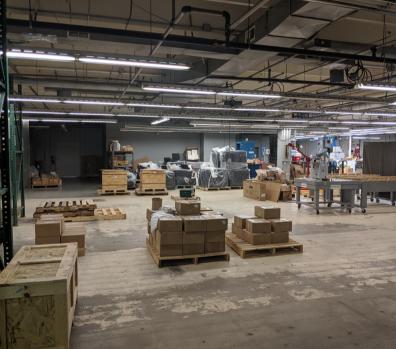

# 1500 North Front Street New Ulm, MN 56073 35,000 Square Feet Available / Situated on a 3 Acre Parcel

Light Industrial manufacturing building for Sale or Lease.
Currently vacant

- 8,000 sf Renovated Office Space
- 27,000 sf Warehouse / Production Space
- 13 15' Clear Height
- Fully sprinkled & HVAC throughout
- Well located / Easy access to Hwy 14 & 21
- Two Drive-in Bays / Two Dock Doors
- Ample parking and additional land for expansion