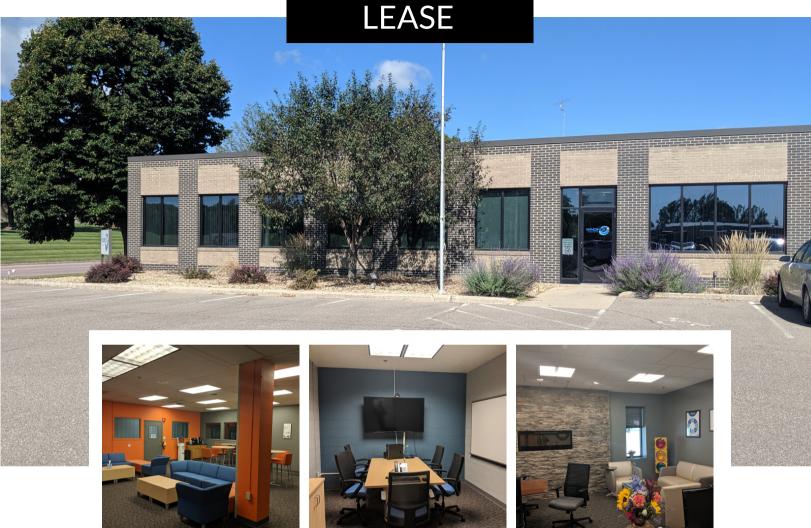

# 1500 North Front Street New Ulm, MN 56073 35,000 Square Feet Available / Situated on a 3 Acre Parcel

Light Industrial manufacturing building for Sale or Lease.
Currently vacant

- 8,000 sf Renovated Office Space
- 27,000 sf Warehouse / Production Space
- 13 15' Clear Height
- Fully sprinkled & HVAC throughout
- Well located / Easy access to Hwy 14 & 21
- Two Drive-in Bays / Two Dock Doors
- Ample parking and additional land for expansion